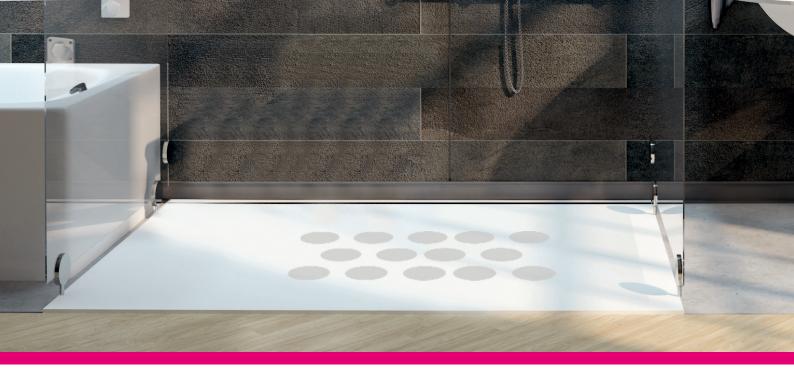

## variosafe

The variosafe non-slip protection provides safety and comfort in your shower or bathtub. The self-adhesive pads are quickly and easily applied to the floor and can be just as easily removed. Thanks to their rough surface, they effectively prevent slipping in a wet shower or bathtub, even when using soap. variosafe is suitable for acrylic, enamel, and ceramic tubs.

variosafe (anti-slip protection) 10 individual pads for gluing

variosafe (anti-slip protection)