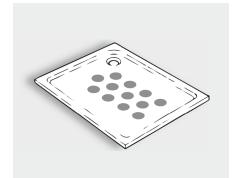

## variosafe

The variosafe non-slip protection provides safety and comfort in your shower or bathtub. The self-adhesive pads are quickly and easily applied to the floor and can be just as easily removed. Thanks to their rough surface, they effectively prevent slipping in a wet shower or bathtub, even when using soap. variosafe is suitable for acrylic, enamel, and ceramic tubs.

## **PRODUCT FEATURES:**

- **Delivery includes:** 10 pads
- Quick application:
   Easy installation with self-adhesive pads
- Easily removable: Residue-free removal possible
- Easy to clean:
  Easy to clean and no breedin
  ground for mold
- Versatile use:
   Suitable for acrylic, enamel,
   and ceramic tubs

variosafe (anti-slip protection) 10 individual pads for gluing

variosafe (anti-slip protection)