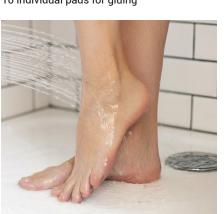

## variosafe

The variosafe non-slip protection provides safety and comfort in your shower or bathtub. The self-adhesive pads are quickly and easily applied to the floor and can be just as easily removed. Thanks to their rough surface, they effectively prevent slipping in a wet shower or bathtub, even when using soap. variosafe is suitable for acrylic, enamel, and ceramic tubs.

variosafe (anti-slip protection) 10 individual pads for gluing

variosafe (anti-slip protection)