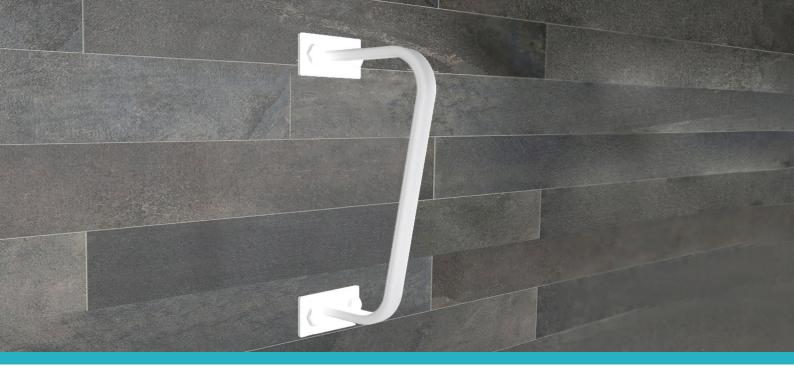

Universal Support Handle: Versatility and Safety for Every Need

## variopunta

The variopunta universal support handle impresses with its exceptional versatility. Whether next to the sink, toilet, in the shower, or at the bathtub – variopunta offers the necessary safety for every situation with its long, protruding grip surface. Thanks to the innovative double adhesive technology, installation is safe and quick, even on tiles with grout lines. With a maximum load capacity of 100 kg, the handle offers stable support.