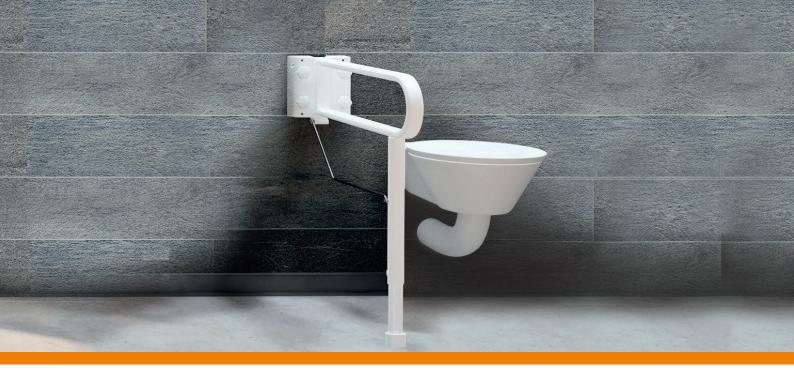

## variopresa

The variopresa swing support handle sets new standards as the first and only swingable support handle for adhesive mounting. With its particularly wide grip surface, it makes sitting down and standing up from the toilet significantly easier, providing more comfort and safety. When not in use, the handle can be folded up to save space, allowing for unhindered use of the toilet.

## **PRODUCT FEATURES:**

- Secure and stable support: Provides reliable assistance when sitting down and standing up
- Individually adjustable height: Adjustable to different user needs
- High load capacity: Stable up to 130 kg, suitable for higher user weights
- Space-saving fold-up: Allows unhindered use of the toilet when not in use
- Easy installation: Double adhesive technology for quick and secure mounting without drilling

**variopresa** when unfolded

variopresa paper roll holder (optional)

variopresa when folded up