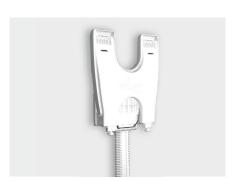

varioporto when unfolded

varioporto when folded up

varioporto with anti-slip surface (optional)