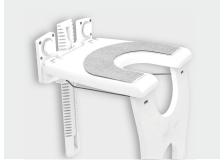

## varioporto

The varioporto shower folding seat is, like our other products, simply mounted on the shower wall using our adhesive adapters. We are proud to be the only provider offering shower folding seats with adhesive technology. This method prevents damage to the tiles and allows for residue-free removal. The seat, adjustable in height before installation, can be folded up when not in use, saving space in your shower. Thanks to the high-quality materials and robust construction, the seat is particularly durable and reliable. The maximum load capacity is 130 kg.

varioporto when unfolded

varioporto when folded up

varioporto with anti-slip surface (optional)