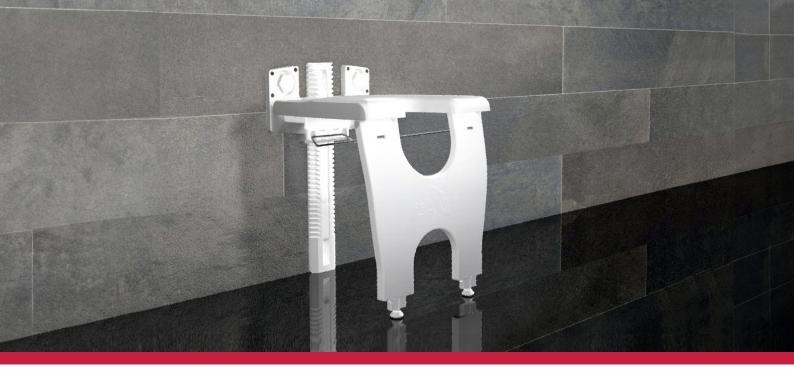

## varioporto

The varioporto shower folding seat is, like our other products, simply mounted on the shower wall using our adhesive adapters. We are proud to be the only provider offering shower folding seats with adhesive technology. This method prevents damage to the tiles and allows for residue-free removal. The seat, adjustable in height before installation, can be folded up when not in use, saving space in your shower. Thanks to the high-quality materials and robust construction, the seat is particularly durable and reliable. The maximum load capacity is 130 kg.

## **PRODUCT FEATURES:**

- Easy installation: No drilling required, thus no damage to tiles
- · Secure hold: Provides stable support up to a maximum load of 130 kg
- Space-saving design: Folding function provides more freedom of movement in the shower
- · Comfort and flexibility: Height adjustable to meet individual needs
- Aesthetic integration: Modern design that harmoniously fits into any bathroom