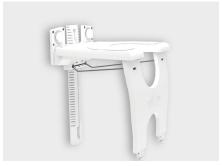

varioporto when unfolded

varioporto when folded up

varioporto with anti-slip surface (optional)