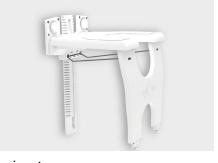

varioporto when unfolded

varioporto when folded up

varioporto with anti-slip surface (optional)