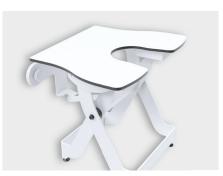

varioporto XXL when unfolded

varioporto XXL Large seat for more comfort and safety

varioporto XXL when folded up

**PRODUCT FEATURES:** 

- Extremely high load capacity: Stable support up to a maximum load of 250 kg
- Space-saving design:
   Folding function provides
   more freedom of movement
   in the shower
- Larger seating area:
   Offers additional comfort and safety
- Hygiene cutout: Increases hygiene comfort
- Robust construction:
   High-quality materials ensure
   durability and reliability