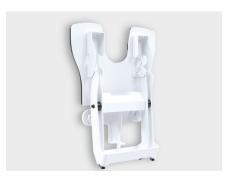

## varioporto XXL

The varioporto XXL shower folding seat offers all the advantages of our innovative varioporto shower folding seat but with an exceptionally high load capacity of up to 250 kg. This makes it ideal for users who need additional support and stability. Additionally, the seat features a larger seating area and a practical hygiene cutout for added comfort and hygiene. Like all our products, the varioporto XXL is mounted on the shower wall using adhesive adapters. This method prevents damage to the tiles and allows for residue-free removal.

varioporto XXL when unfolded

varioporto XXL Large seat for more comfort and safety

varioporto XXL when folded up

**PRODUCT FEATURES:** 

- Extremely high load capacity: Stable support up to a maximum load of 250 kg
- Space-saving design:
   Folding function provides
   more freedom of movement
   in the shower
- Larger seating area:
   Offers additional comfort and safety
- Hygiene cutout: Increases hygiene comfort
- Robust construction:
   High-quality materials ensure
   durability and reliability