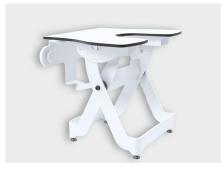

varioporto XXL when unfolded

varioporto XXL Large seat for more comfort and safety

varioporto XXL when folded up

**PRODUCT FEATURES:** 

- Extremely high load capacity: Stable support up to a maximum load of 250 kg
- Space-saving design:
   Folding function provides
   more freedom of movement
   in the shower
- Larger seating area:
   Offers additional comfort and safety
- Hygiene cutout: Increases hygiene comfort
- Robust construction:
   High-quality materials ensure
   durability and reliability