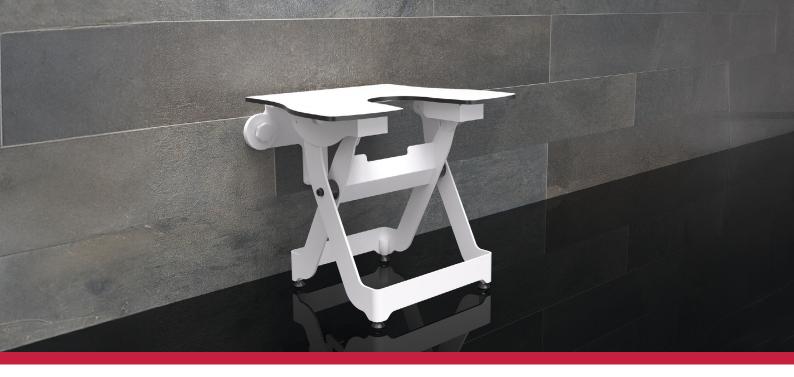

## varioporto XXL

The varioporto XXL shower folding seat offers all the advantages of our innovative varioporto shower folding seat but with an exceptionally high load capacity of up to 250 kg. This makes it ideal for users who need additional support and stability. Additionally, the seat features a larger seating area and a practical hygiene cutout for added comfort and hygiene. Like all our products, the varioporto XXL is mounted on the shower wall using adhesive adapters. This method prevents damage to the tiles and allows for residue-free removal.

varioporto XXL when unfolded

varioporto XXL Large seat for more comfort and safety

varioporto XXL when folded up

**PRODUCT FEATURES:** 

- Extremely high load capacity: Stable support up to a maximum load of 250 kg
- Space-saving design:
   Folding function provides
   more freedom of movement
   in the shower
- Larger seating area:
   Offers additional comfort and safety
- Hygiene cutout: Increases hygiene comfort
- Robust construction:
   High-quality materials ensure
   durability and reliability