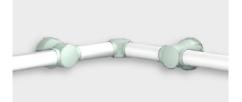

## Flexible and Proven Grab Bar System

## varioplus

The varioplus grab bar system impresses with its versatility and adaptability. It consists of grab bar tubes and supports that can either be used as a simple grab bar or combined in various ways to meet the user's needs. Thanks to the use of high-quality materials, the system meets the highest standards of load-bearing capacity and cleaning possibilities. The maximum load capacity is 100 kg with a recommended user weight of up to 130 kg.



varioplus grab bar 30cm / 50cm



varioplus possible assembly variant with corner connector



0

varioplus hinge grab bar 75 cm



varioplus possible assembly variant with individual components

## **PRODUCT FEATURES:**

- Multiple adjustment angles: Flexibly adjustable to individual needs
- High-quality materials: Aluminum and fiberglassreinforced polyamide for maximum durability
- Easy assembly: Quick and uncomplicated installation
- Modular and combinable: Customizable and extendable
- Easy to clean: Low maintenance and hygienic

varioplus Y hinge grab bar 95 cm / 50 cm