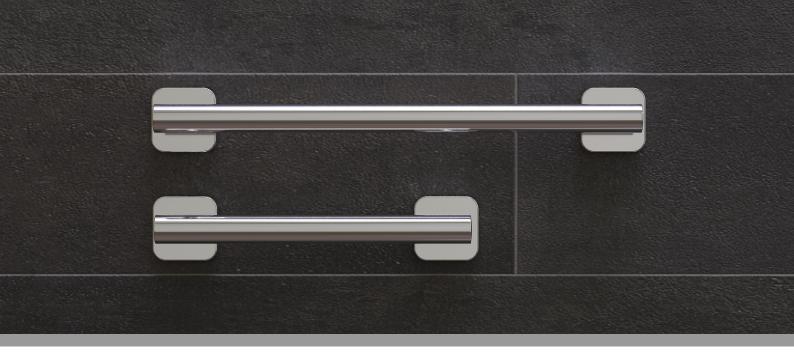

## varioplus royal

The varioplus royal grab bar combines extravagant design with the highest safety and comfort. The chromeplated surface is not only a visual highlight but also functional, being easy to clean. This grab bar brings a touch of luxury to your bathroom while providing the necessary support and safety.

varioplus royal Chrome-plated brass, 30cm / 50 cm

## **PRODUCT FEATURES:**

- Chrome-plated surface:
   Elegant and modern design
   that enhances your bathroom
- Easy to clean:
  Simple maintenance for longlasting beauty
- Various lengths:
   Available in two lengths
   for more flexibility