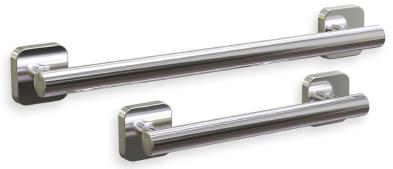

## varioplus royal

The varioplus royal grab bar combines extravagant design with the highest safety and comfort. The chromeplated surface is not only a visual highlight but also functional, being easy to clean. This grab bar brings a touch of luxury to your bathroom while providing the necessary support and safety.

varioplus royal Chrome-plated brass, 30cm / 50 cm

## **PRODUCT FEATURES:**

- Chrome-plated surface:
   Elegant and modern design
   that enhances your bathroom
- Easy to clean:
  Simple maintenance for longlasting beauty
- Various lengths:
   Available in two lengths
   for more flexibility