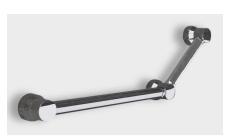

varioplus deluxe possible assembly variant with corner connector tube: chrome, support: white

easily be adapted to individual customer requirements. The use of high-quality materials ensures the highest standards of load-bearing capacity and ease of cleaning. Various coatings for the grab bar tubes and colored support options allow optimal adaptation to the existing environment, ensuring functionality and aesthetics are in harmony.