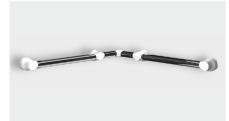

varioplus deluxe possible assembly variant with corner connector tube: white, support: chrome

varioplus deluxe hinge grab bar 75 cm tube: chrome, support: chrome

varioplus deluxe Y hinge grab bar 95 cm/50 cm tube: white, support: white

varioplus deluxe possible assembly variant with corner connector tube: chrome, support: white

easily be adapted to individual customer requirements. The use of high-quality materials ensures the highest standards of load-bearing capacity and ease of cleaning. Various coatings for the grab bar tubes and colored support options allow optimal adaptation to the existing environment, ensuring functionality and aesthetics are in harmony.