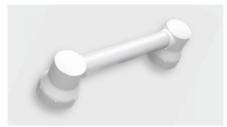

varioplus deluxe grab bar 30cm/50cm tube: white, support: white

varioplus deluxe grab bar 30cm/50cm tube: chrome, support: white

varioplus shower head holder The shower head holder complements the programme on request.

varioplus deluxe grab bar 30cm/50cm tube: chrome, support: chrome

varioplus deluxe grab bar 30cm/50cm tube: white, support: chrome