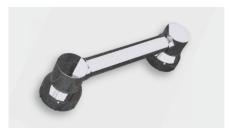

varioplus deluxe grab bar 30cm/50cm tube: chrome, support: chrome

varioplus deluxe grab bar 30cm/50cm tube: white, support: chrome