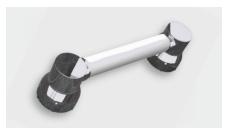

varioplus deluxe grab bar 30cm/50cm tube: white, support: white

varioplus deluxe grab bar 30cm/50cm tube: chrome, support: white

varioplus shower head holder The shower head holder complements the programme on request.