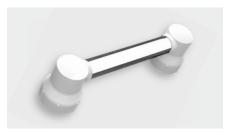

varioplus deluxe grab bar 30cm/50cm tube: white, support: white

varioplus deluxe grab bar 30cm/50cm tube: chrome, support: white

varioplus shower head holder The shower head holder complements the programme on request.

varioplus deluxe grab bar 30cm/50cm tube: chrome, support: chrome

varioplus deluxe grab bar 30cm/50cm tube: white, support: chrome