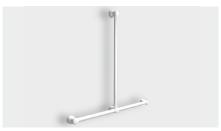

varioplus deluxe possible assembly variant with corner connector tube: white, support: chrome

varioplus deluxe hinge grab bar 75 cm tube: chrome, support: chrome

varioplus deluxe Y hinge grab bar 95 cm/50 cm tube: white, support: white