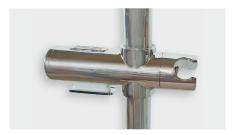

varioplus deluxe possible assembly variant with corner connector tube: white, support: chrome

varioplus deluxe hinge grab bar 75 cm tube: chrome, support: chrome

varioplus deluxe Y hinge grab bar 95 cm/50 cm tube: white, support: white

varioplus deluxe possible assembly variant with corner connector tube: chrome, support: white

easily be adapted to individual customer requirements. The use of high-quality materials ensures the highest standards of load-bearing capacity and ease of cleaning. Various coatings for the grab bar tubes and colored support options allow optimal adaptation to the existing environment, ensuring functionality and aesthetics are in harmony.