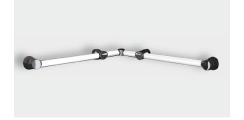

varioplus deluxe possible assembly variant with corner connector tube: white, support: chrome

varioplus deluxe hinge grab bar 75 cm tube: chrome, support: chrome

varioplus deluxe Y hinge grab bar 95 cm/50 cm tube: white, support: white