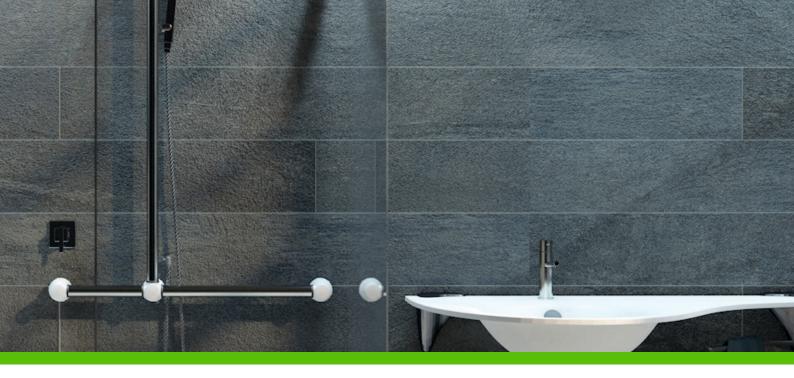

## varioplus deluxe

The varioplus Deluxe grab bar system offers versatile options for your bathroom. Comprising grab bar tubes and supports, it can be used as a simple grab bar or expanded into a custom grab bar system by combining multiple tubes and supports, perfectly tailored to the user's needs. Thanks to its modular design, this grab bar system can

varioplus deluxe possible assembly variant with corner connector tube: chrome, support: white

easily be adapted to individual customer requirements. The use of high-quality materials ensures the highest standards of load-bearing capacity and ease of cleaning. Various coatings for the grab bar tubes and colored support options allow optimal adaptation to the existing environment, ensuring functionality and aesthetics are in harmony.