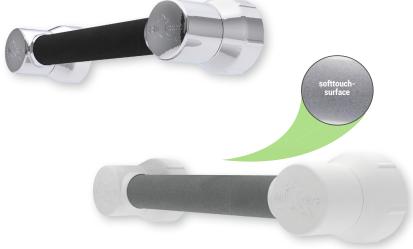

## varioplus deluxe ST

The varioplus Deluxe ST is the evolution of our popular varioplus Deluxe series, bringing even more comfort and functionality to your bathroom. The grab bar tube features a special soft-touch surface that offers excellent grip and a pleasant feel. The aesthetic design of the grab bar is enhanced by elegant color combinations, giving your bathroom a stylish touch.

## **PRODUCT FEATURES:**

- Various lengths and variants:
   Available in two lengths and two aesthetic variants
- Soft-touch surface:
   For excellent grip and a comfortable feel
- Skin-friendly special coating: Gentle on the skin and comfortable to handle
- Easy to clean: Easy to clean with water and maintain
- Comfortable grip:
   Soft and warm surface for a pleasant grip