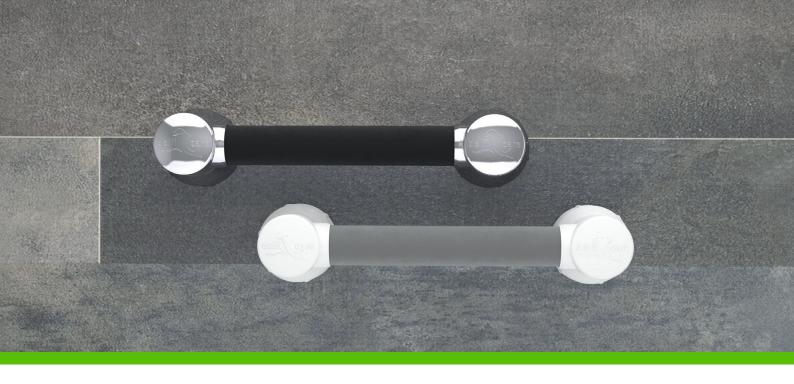

## varioplus deluxe ST

The varioplus Deluxe ST is the evolution of our popular varioplus Deluxe series, bringing even more comfort and functionality to your bathroom. The grab bar tube features a special soft-touch surface that offers excellent grip and a pleasant feel. The aesthetic design of the grab bar is enhanced by elegant color combinations, giving your bathroom a stylish touch.

varioplus deluxe - soft touch tube: black, support: chrome, 30cm/50cm

varioplus deluxe - soft touch tube: grey, support: white, 30cm/50cm