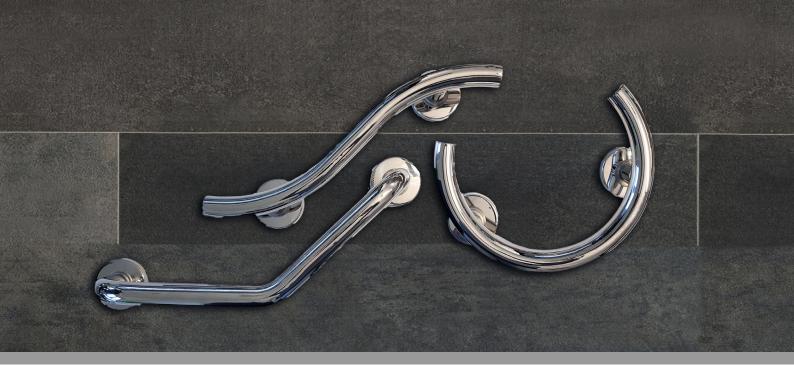

Thanks to the special surface, the grab bars offer excellent grip and a pleasant feel. Their elegant appearance integrates perfectly into any modern bathroom.

**varinox** C grab bar semicircular stainless steel, polished

varinox LK grab bar with storage basket stainless steel, polished

**varinox** S grab bar curved stainless steel, polished

**PRODUCT FEATURES** 

- Non-slip surface:

  For a secure grip even when wet
- Skin-friendly special coating:
   Gentle on the skin and comfortable
   to grip
- Easy to clean:
  Easy to clean with water
- Comfortable grip surface:
  Comfortable hold for daily use