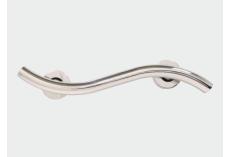

varinox LK grab bar with storage basket stainless steel, polished

**varinox** S grab bar curved stainless steel, polished

**PRODUCT FEATURES** 

- Non-slip surface:

  For a secure grip even when wet
- Skin-friendly special coating:
   Gentle on the skin and comfortable
   to grip
- Easy to clean:
  Easy to clean with water
- Comfortable grip surface:
  Comfortable hold for daily use