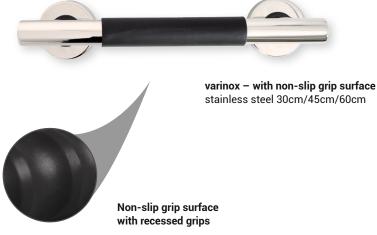

## varinox

The varinox grab bar series combines stylish elegance with the highest safety in bathrooms and toilets. We offer our varinox grab bars in two variants: with a non-slip grip surface for additional safety or as an elegant stainless steel grab bar with curved shapes that give your bathroom a modern and elegant design.

Thanks to the special surface, the grab bars offer excellent grip and a pleasant feel. Their elegant appearance integrates perfectly into any modern bathroom.

**varinox** C grab bar semicircular stainless steel, polished