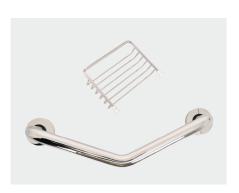

varinox LK grab bar with storage basket stainless steel, polished

**varinox** S grab bar curved stainless steel, polished

**PRODUCT FEATURES** 

- Non-slip surface:

  For a secure grip even when wet
- Skin-friendly special coating:
   Gentle on the skin and comfortable
   to grip
- Easy to clean:
  Easy to clean with water
- Comfortable grip surface:
  Comfortable hold for daily use