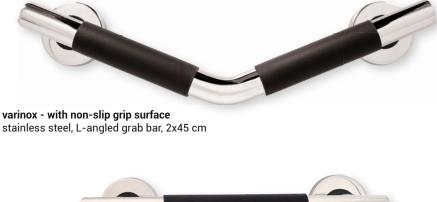

## varinox

The varinox grab bar series combines stylish elegance with the highest safety in bathrooms and toilets. We offer our varinox grab bars in two variants: with a non-slip grip surface for additional safety or as an elegant stainless steel grab bar with curved shapes that give your bathroom a modern and elegant design.

Thanks to the special surface, the grab bars offer excellent grip and a pleasant feel. Their elegant appearance integrates perfectly into any modern bathroom.

**varinox** C grab bar semicircular stainless steel, polished