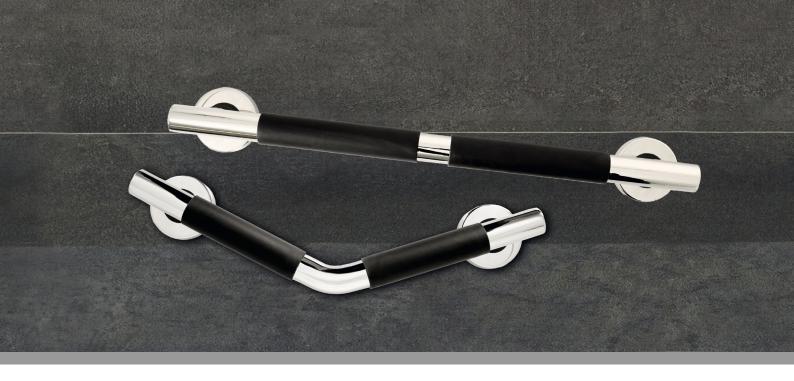

## varinox

The varinox grab bar series combines stylish elegance with the highest safety in bathrooms and toilets. We offer our varinox grab bars in two variants: with a non-slip grip surface for additional safety or as an elegant stainless steel grab bar with curved shapes that give your bathroom a modern and elegant design.

Thanks to the special surface, the grab bars offer excellent grip and a pleasant feel. Their elegant appearance integrates perfectly into any modern bathroom.

**varinox** C grab bar semicircular stainless steel, polished