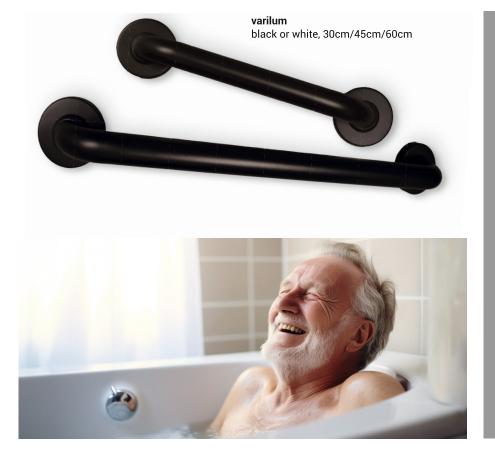

## varilum

With the new varilum grab bar, we have expanded our standard range to bring more comfort and style to your bathroom. The unique black design is not only an aesthetic eye-catcher but also provides practical assistance for visually impaired individuals. Of course, the grab bar is also available in classic white. The powder-coated aluminum grab bars are easy to clean and feature an elegant design that integrates perfectly into modern bathrooms.

## **PRODUCT FEATURES:**

- Powder-coated aluminum: Robust and durable
- Easy to clean:
  Low maintenance for lasting shine
- Available in black and white:
   Choose between subtle
   elegance or contrasting support
- Elegant design:
   Modern and stylish for any bathroom