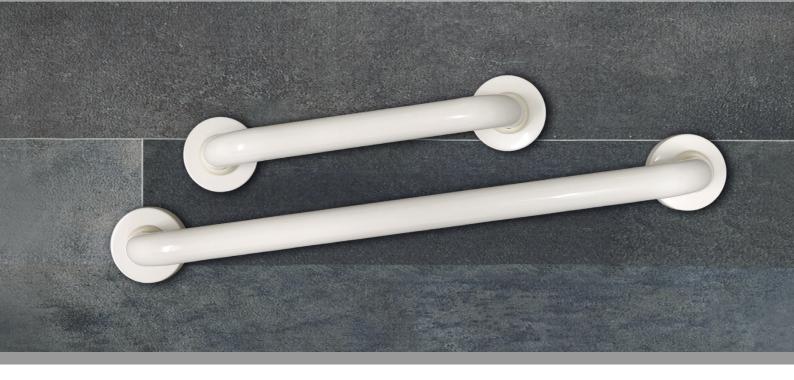

## varilum

With the new varilum grab bar, we have expanded our standard range to bring more comfort and style to your bathroom. The unique black design is not only an aesthetic eye-catcher but also provides practical assistance for visually impaired individuals. Of course, the grab bar is also available in classic white. The powder-coated aluminum grab bars are easy to clean and feature an elegant design that integrates perfectly into modern bathrooms.

## **PRODUCT FEATURES:**

- Powder-coated aluminum: Robust and durable
- Easy to clean:
  Low maintenance for lasting shine
- Available in black and white:
   Choose between subtle
   elegance or contrasting support
- Elegant design:
   Modern and stylish for any bathroom