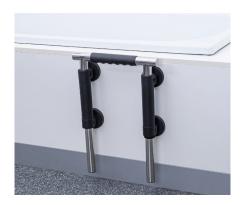

## variflex

The variflex bathtub entry handle sets new standards in terms of design and functionality. This elegant handle made of robust stainless steel is not only a stylish accessory for your bathroom but also offers the highest safety when getting in and out of the bathtub. With its thoughtful design and the option of non-slip grip surfaces, variflex is the perfect choice for those who value both safety and aesthetics.

## **PRODUCT FEATURES:**

- Non-slip grip surfaces:
   Provide a secure hold even when wet
- Easily height-adjustable: Multiple levels allow for easy adjustment of the handle height
- Space-saving retractable:

  Retractable under the bathtub

  rim to avoid disturbing

  roommates in everyday life
- Easy to clean: Simple cleaning for lasting hygiene
- Mounted on the outside of the bathtub: No impairment when using the bathtub