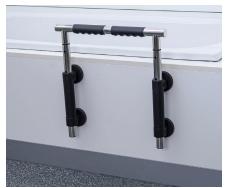

## variflex

The variflex bathtub entry handle sets new standards in terms of design and functionality. This elegant handle made of robust stainless steel is not only a stylish accessory for your bathroom but also offers the highest safety when getting in and out of the bathtub. With its thoughtful design and the option of non-slip grip surfaces, variflex is the perfect choice for those who value both safety and aesthetics.

## **PRODUCT FEATURES:**

- Non-slip grip surfaces:
   Provide a secure hold even when wet
- Easily height-adjustable: Multiple levels allow for easy adjustment of the handle height
- Space-saving retractable:

  Retractable under the bathtub

  rim to avoid disturbing

  roommates in everyday life
- Easy to clean: Simple cleaning for lasting hygiene
- Mounted on the outside of the bathtub: No impairment when using the bathtub