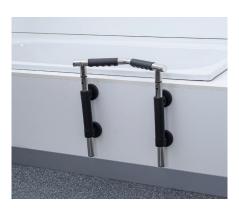

## variflex

The variflex bathtub entry handle sets new standards in terms of design and functionality. This elegant handle made of robust stainless steel is not only a stylish accessory for your bathroom but also offers the highest safety when getting in and out of the bathtub. With its thoughtful design and the option of non-slip grip surfaces, variflex is the perfect choice for those who value both safety and aesthetics.

## **PRODUCT FEATURES:**

- Non-slip grip surfaces:
   Provide a secure hold even when wet
- Easily height-adjustable: Multiple levels allow for easy adjustment of the handle height
- Space-saving retractable:

  Retractable under the bathtub

  rim to avoid disturbing

  roommates in everyday life
- Easy to clean: Simple cleaning for lasting hygiene
- Mounted on the outside of the bathtub: No impairment when using the bathtub