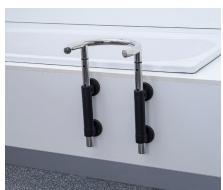

## variflex

The variflex bathtub entry handle sets new standards in terms of design and functionality. This elegant handle made of robust stainless steel is not only a stylish accessory for your bathroom but also offers the highest safety when getting in and out of the bathtub. With its thoughtful design and the option of non-slip grip surfaces, variflex is the perfect choice for those who value both safety and aesthetics.

## **PRODUCT FEATURES:**

- Non-slip grip surfaces:
   Provide a secure hold even when wet
- Easily height-adjustable: Multiple levels allow for easy adjustment of the handle height
- Space-saving retractable:

  Retractable under the bathtub

  rim to avoid disturbing

  roommates in everyday life
- Easy to clean: Simple cleaning for lasting hygiene
- Mounted on the outside of the bathtub: No impairment when using the bathtub