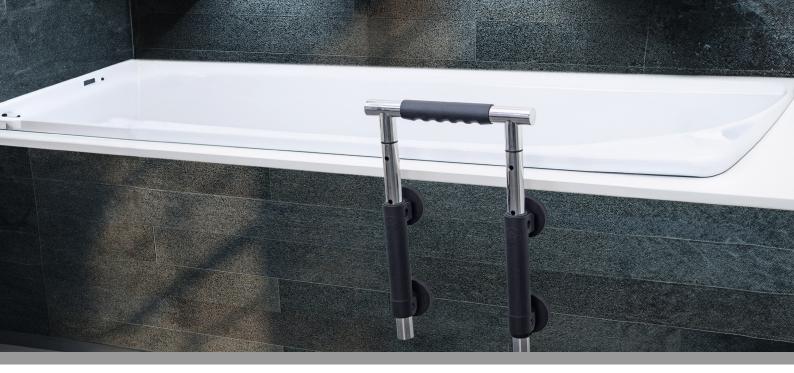

## variflex

The variflex bathtub entry handle sets new standards in terms of design and functionality. This elegant handle made of robust stainless steel is not only a stylish accessory for your bathroom but also offers the highest safety when getting in and out of the bathtub. With its thoughtful design and the option of non-slip grip surfaces, variflex is the perfect choice for those who value both safety and aesthetics.

## **PRODUCT FEATURES:**

- Non-slip grip surfaces:
   Provide a secure hold even when wet
- Easily height-adjustable: Multiple levels allow for easy adjustment of the handle height
- Space-saving retractable:

  Retractable under the bathtub

  rim to avoid disturbing

  roommates in everyday life
- Easy to clean: Simple cleaning for lasting hygiene
- Mounted on the outside of the bathtub: No impairment when using the bathtub